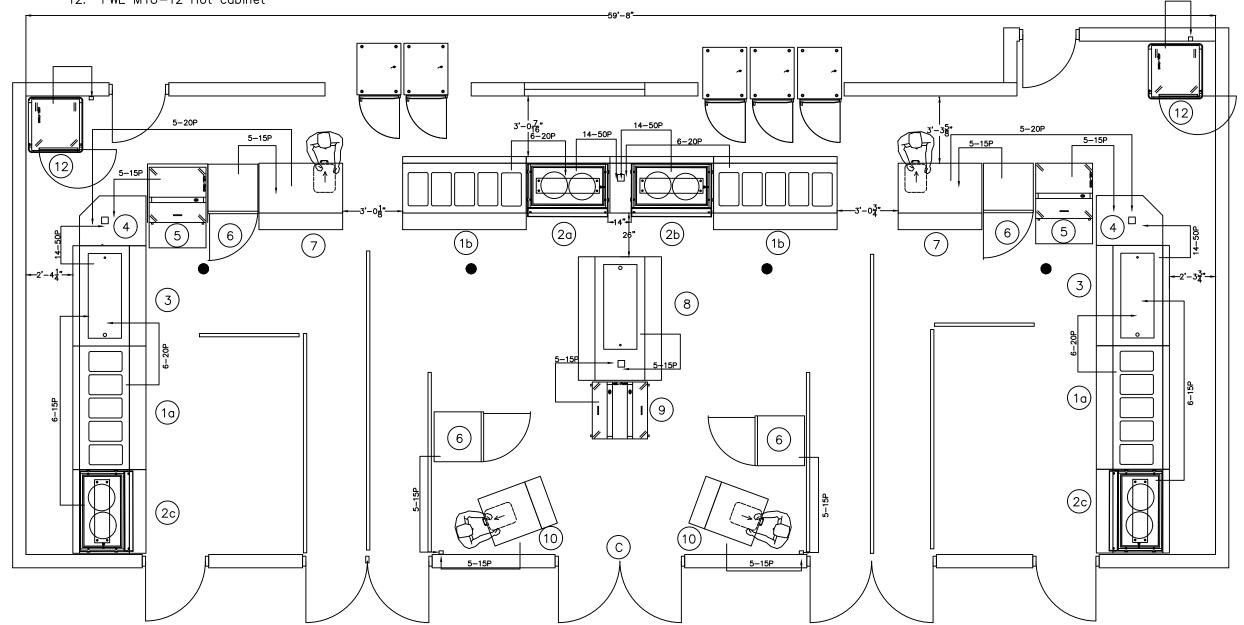

- 1a. LTI/Specline 74" TW-5 recessed top hot well counter
  1b. LTI/Specline 74" TW-5 recessed top hot well counter
  2a. LTI/Specline 50" CFMA w/upper tier pizza merchandiser
  2b. LTI/Specline 62" CFMA w/upper tier pizza merchandiser, power chase
  2c. LTI/Specline 50" two tier pizza merchandiser/display
- 2. LTI/Spectine 50 two tier pizza merchandiser/display
  3. LTI/Spectine 60" recessed top tempest aire cold unit
  4. LTI/Spectine 40" solid top unit, power chase, load center
  5. 34" 8 crate milk box by owner
  6. Drink merchandiser by owner/vendor
  7. LTI/Spectine 50" cashier counter
  8. LTI/Spectine 60" CFMA cold counter

- 9. 34" 8 crate pass—thru milk box by owner 10. LTI/Specline 30" cashier stand 11. Not Used

- 12. FWE MTU-12 Hot cabinet

## **Greer High School Greenville County Schools**

## LTI/Specline Serving Line

11-10-2023 revised 2-12-24

Existing Utilities Drain